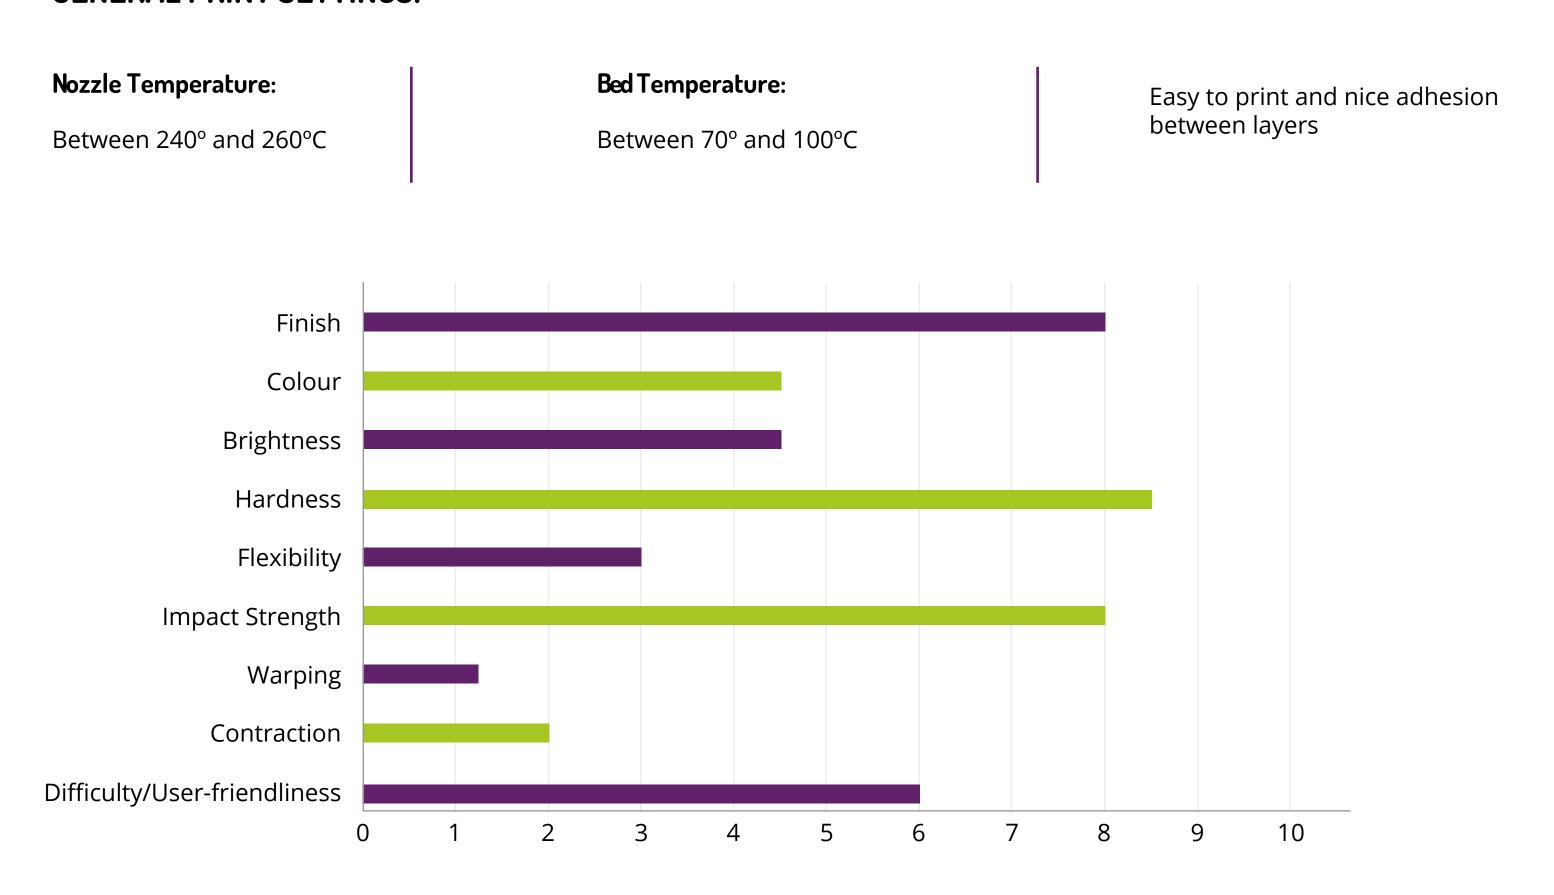

## **GENERAL PRINT SETTINGS:**

## PRINT IN A VENTILATED PLACE

<sup>\*</sup>The indicated parameters are valid for correctly calibrated printers (P&D, mechanical and fuser)

<sup>\*</sup>Supervised and tested manufacturing process (diameter, colour and winding) to guarantee the quality of our product